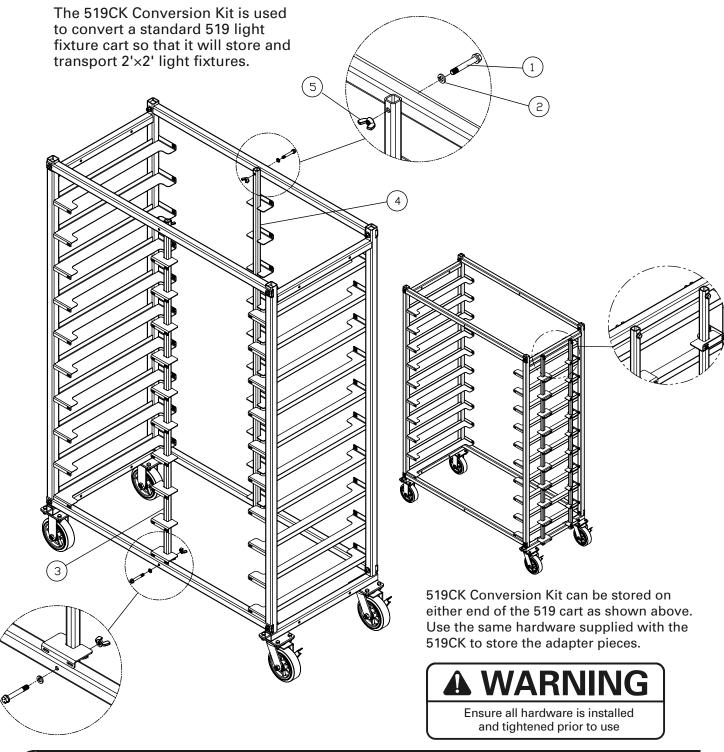

## (A) ASSEMBLY INSTRUCTIONS — 519CK

## PARTS LIST — 519CK

| ITEM | PART #    | DESCRIPTION                   | QTY. |
|------|-----------|-------------------------------|------|
| 1    | 77HRB-004 | SCREW -HX HD CAP, 3/8-16 × 3" | 4    |
| 2    | 452-27    | WASHER – LOCK, 3/8"           | 4    |
| 3    | 519-111   | ADAPTER – FRONT               | 1    |
| 4    | 519-112   | ADAPTER – BACK                | 1    |
| 5    | 9518SR-13 | NUT – WING, 3/8-16            | 4    |