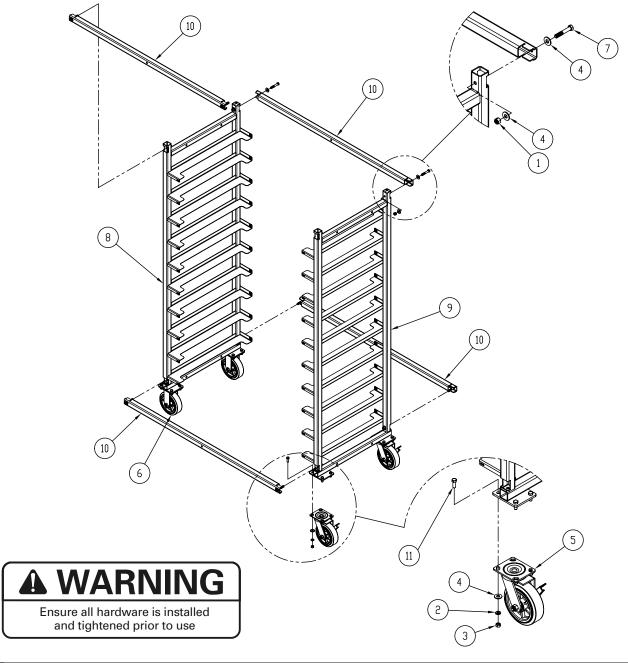

# ASSEMBLY INSTRUCTIONS — 519

# PARTS LIST

| ITEM | PART #   | DESCRIPTION                    | QTY. |
|------|----------|--------------------------------|------|
| 1    | 2-1501-4 | NUT – HEX, NYL. INS. 3/8–16    | 8    |
| 2    | 452-27   | WASHER – LOCK, 3/8"            | 16   |
| 3    | 452-28   | NUT – HEX, 3/8"                | 16   |
| 4    | 506-3    | WASHER – FLAT, 3/8"            | 32   |
| 5    | 513-001  | CASTER – SWIVEL                | 2    |
| 6    | 513-002  | CASTER – FIXED                 | 2    |
| 7    | 519-001  | SCREW – HX HD, 3/8–16 × 2 1/4" | 8    |
| 8    | 519-105  | FRAME – LEFT SIDE              | 1    |
| 9    | 519-106  | FRAME – RIGHT SIDE             | 1    |
| 10   | 519-109  | CROSSBAR                       | 4    |
| 11   | 524-11   | SCREW – HX HD, 3/8–16 × 1"     | 16   |