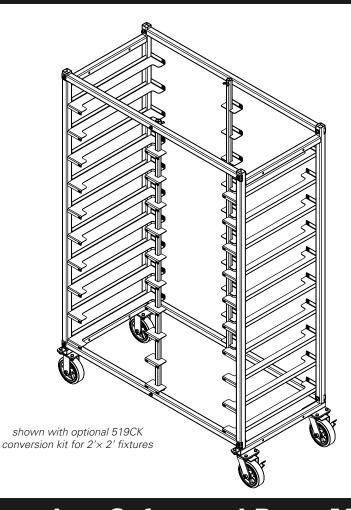

# **Model 519 Light Fixture Cart**

## (\*\*) SPECIFICATIONS

Model No. 519

Overall Dimensions | 55" x 25" x 79"

Total Weight Capacity 750 lbs.

Weight Capacity per 2'x4' shelf 75 lbs.

Weight Capacity per 2'X2' shelf 37.5 lbs.

Capacity: 2'x4' Fixtures | 10

2'x2' Fixtures | 20 (with optional 519CK conversion kit)

Weight (w/o conversion kit) 164 lbs.
Weight (with conversion kit) 188 lbs.